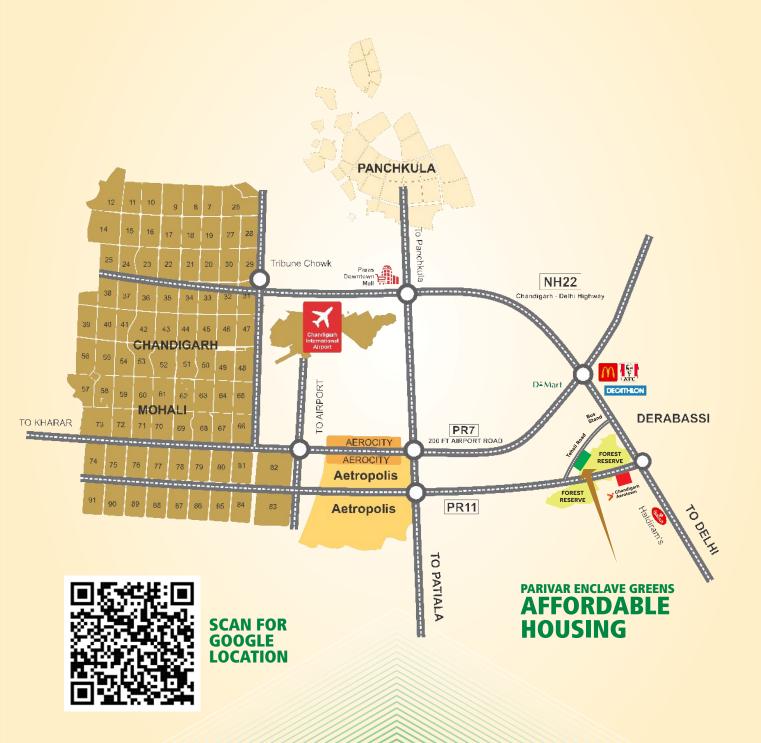

y one application per individual will be considered; duplicate entries under the same name will be rejected.





## **ABOUT PROJECT**







# AFFORDABLE RESIDENTIAL PLOTS IN SECURED GATED TOWNSHIP

ADJOINING 500 ACRES FOREST RESERVE AND PR11 CHANDIGARH AIRPORT ROAD



## **TOWNSHIP FEATURES**



Grand Central Park with lush landscaping



Cricket Practice Pitch



Volleyball Court and tennis court



Yoga / Meditation Garden with Gazebo



Basketball Cum Skating Rink



Badminton Court



Amphitheatre



Club House



Indoor Gym



Outdoor Gym



Table Tennis and Billiards



Chess / Carrom / Cards Room



24x7 security & CCTV surveillance



Sewage systems with STP



Grand Entrance Gates



40% open area



Wide Cement Paved Roads



High Street Retail Market





## **LOCATION MAP**











## DETAILS OF OFFERED UNITS FOR ALLOTMENT UNDER SCHEME

| Numbers<br>of Plots | Plot Size<br>(Sq.yards) | Plot<br>Dimension | Rate /<br>Sq.yard | Basic Sale<br>Price | Exclusive Offer NO REGISTRY FEES NO STAMP DUTY (6% DISCOUNT) | Net Price    |
|---------------------|-------------------------|-------------------|-------------------|---------------------|--------------------------------------------------------------|--------------|
| 5                   | 100                     | 20'x45'           | ₹31,950/-         | ₹31,95,000/-        | ₹1,91,700/-                                                  | ₹30,03,300/- |
| 5                   | 103.75                  | 20'9" x 45'       | ₹31,950/-         | ₹33,14,813/-        | ₹1,98,889/-