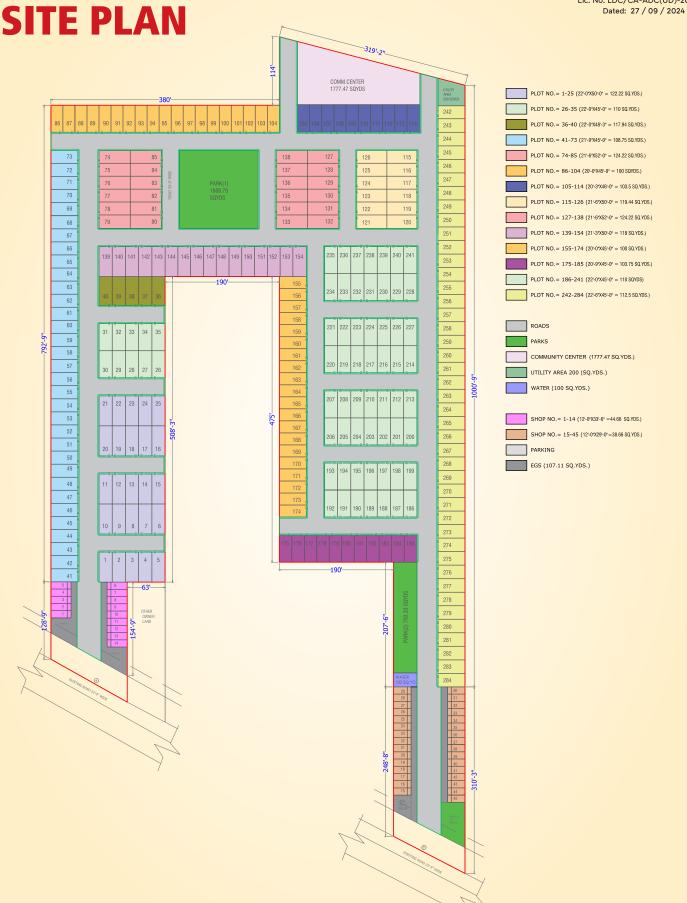

## DETAILS OF OFFERED UNITS FOR ALLOTMENT UNDER SCHEME

| Numbers<br>of Plots | Plot Size<br>(Sq.yards) | Plot<br>Dimension | Rate /<br>Sq.yard | Basic Sale<br>Price | Exclusive Offer NO REGISTRY FEES NO STAMP DUTY (6% DISCOUNT) | Net Price    |
|---------------------|-------------------------|-------------------|-------------------|---------------------|--------------------------------------------------------------|--------------|
| 5                   | 100                     | 20'x45'           | ₹31,950/-         | ₹31,95,000/-        | ₹1,91,700/-                                                  | ₹30,03,300/- |
| 5                   | 103.75                  | 20'9" x 45'       | ₹31,950/-         | ₹33,14,813/-        | ₹1,98,889/-                                                  | ₹31,15,924/- |
| 25                  | 110                     | 22' x 45'         | ₹31,950/-         | ₹35,14,500/-        | ₹2,10,870/-                                                  | ₹33,03,630/- |
| 15                  | 124.22                  | 21'6" x 50'       | ₹31,950/-         | ₹39,68,829/-        | ₹2,38,130/-                                                  | ₹37,30,699/- |