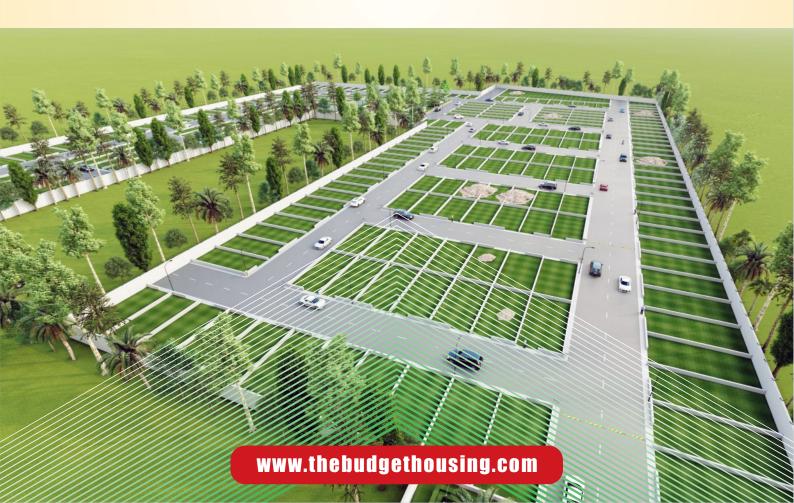

## **ABOUT PROJECT**

# AFFORDABLE RESIDENTIAL PLOTS IN SECURED GATED TOWNSHIP

ADJOINING 500 ACRES FOREST RESERVE AND PR11 CHANDIGARH AIRPORT ROAD

## **TOWNSHIP FEATURES**

Grand Central Park with lush landscaping

Cricket Practice Pitch

Volleyball Court and tennis court

Yoga / Meditation Garden with Gazebo

Basketball Cum Skating Rink

Badminton Court

Amphitheatre

Club House

Indoor Gym

Outdoor Gym

Table Tennis and Billiards

Chess / Carrom / Cards Room

24x7 security & CCTV surveillance

Sewage systems with STP

Grand Entrance Gates

40% open area

Wide Cement Paved Roads

High Street Retail Market