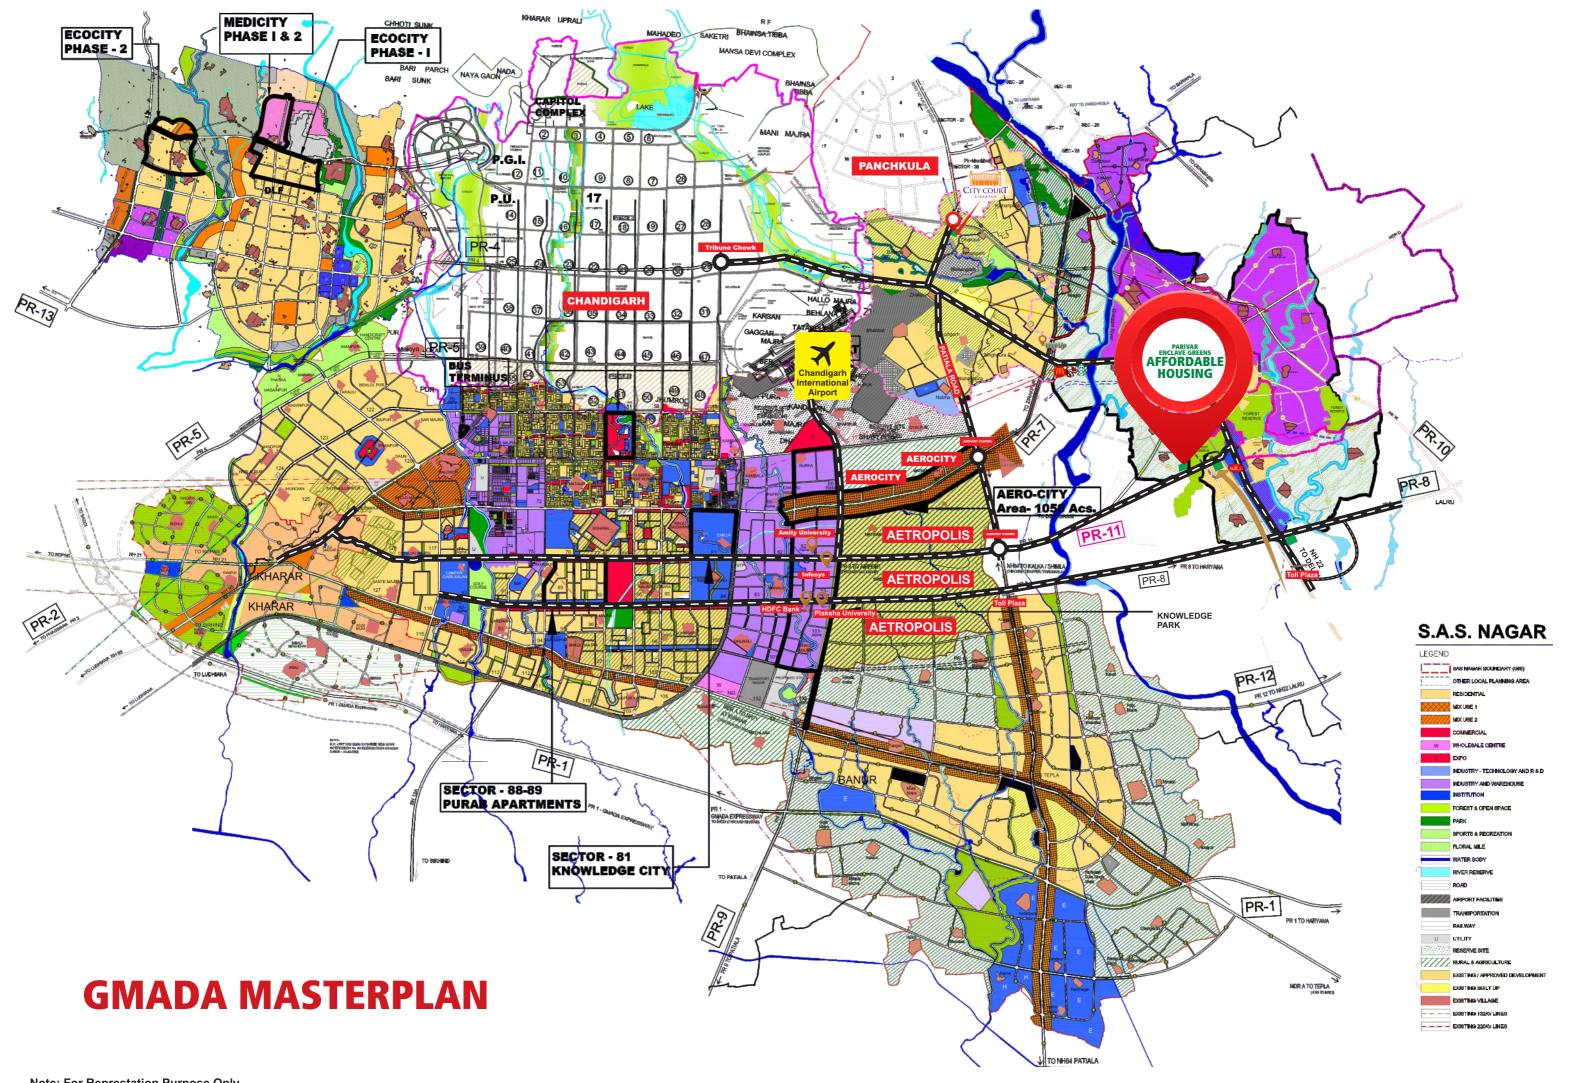

one application per individual will be considered; duplicate entries under the same name will be rejected.





## **ABOUT PROJECT**







# AFFORDABLE RESIDENTIAL PLOTS IN SECURED GATED TOWNSHIP

ADJOINING 500 ACRES FOREST RESERVE AND PR11 CHANDIGARH AIRPORT ROAD



## **TOWNSHIP FEATURES**



Grand Central Park with lush landscaping



Cricket Practice Pitch



Volleyball Court and tennis court



Yoga / Meditation Garden with Gazebo



Basketball Cum Skating Rink



Badminton Court



Amphitheatre



Club House



Indoor Gym



Outdoor Gym



Table Tennis and Billiards



Chess / Carrom / Cards Room



24x7 security & CCTV surveillance



Sewage systems with STP



Grand Entrance Gates



40% open area



Wide Cement Paved Roads



High Street Retail Market





## **LOCATION MAP**











## DETAILS OF OFFERED UNITS FOR ALLOTMENT UNDER SCHEME

| Numbers<br>of Plots | Plot Size<br>(Sq.yards) | Plot<br>Dimension | Rate /<br>Sq.yard | Basic Sale<br>Price | Exclusive Offer NO REGISTRY FEES NO STAMP DUTY (6% DISCOUNT) | Net Price    |
|---------------------|-------------------------|-------------------|-------------------|---------------------|--------------------------------------------------------------|--------------|
| 5                   | 100                     | 20'x45'           | ₹31,950/-         | ₹31,95,000/-        | ₹1,91,700/-                                                  | ₹30,03,300/- |
| 5                   | 103.75                  | 20'9" x 45'       | ₹31,950/-         | ₹33,14,813/-        | ₹1,98,889/-